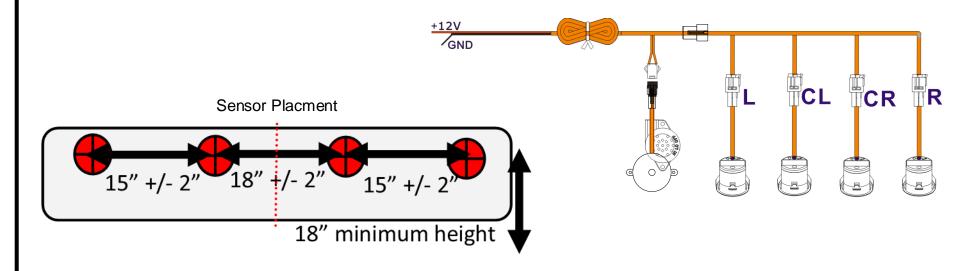

ADD64S Forward Facing Sensor System with 4 snap-in self-calibrating audible Sensors.

Choose a flat place on the bumper or lower grill where you will be installing the parking sensors. Determine the length of the bumper. See spacing chart below to help center and space the sensors properly.

Diagram is for reference purpose only Subject to change without notice. Not to Scale

Drawing by: Hannah R. 6/19

4 Forward Facing Sensor System