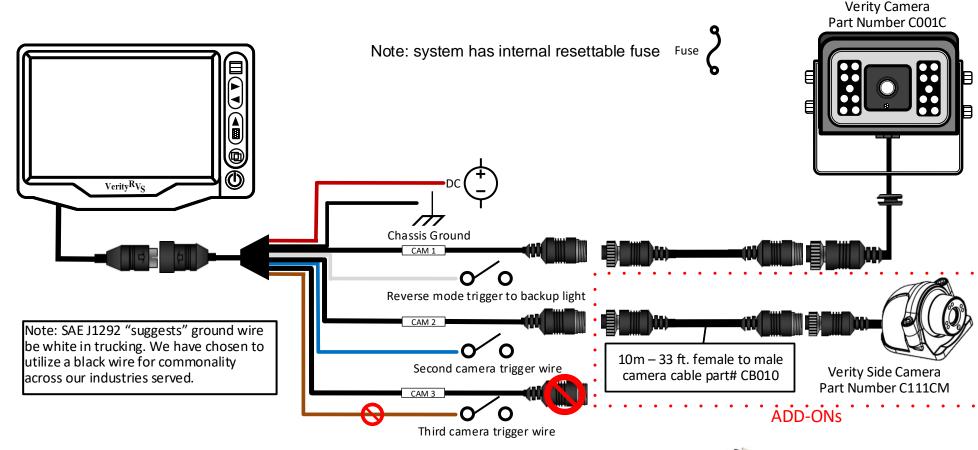

## Wiring Layout System Part Number: SM05C

Description: 5" "C" Series Verity Rear Vision Systems, Monitor, one camera, 65' camera cable, heavy duty mount, remote, and manual. Plus: 1) C111CM 1) CB010

Wire Connection Key with waterproof 4-pin camera connectors

Red wire to Ignition hot (+) 10-24v. DC (waterproof fuse⟨) DC (□)

Black wire to GND. (-) □

White trigger for camera 1 / Black 4-pin (Cam 1) -Camera 1 Rear ○ ○

Blue trigger for camera 2 / Black 4-pin (Cam 2) – Optional Camera ○ ○

Brown trigger for camera 3 / Black 4 pin (Cam 3) Optional Camera O

574-808-4411 www.verityrvs.com All rights reserved.

## NOTICE

Diagram is for reference purpose only Subject to change without notice. Not to Scale

Drawing by: Bill V.

6/18

Wiring layout for Systems SM05C "C" Series Two Cameras