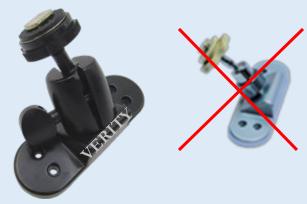

Our Heavy Duty metal **ADD22H** replaces the silver, ADD23H mount and uses the <u>same hole pattern</u>. The new black mount is easier to tighten and loosen and very affordable.