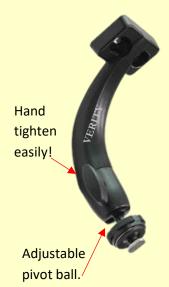

# ADD25F

All mounts
will fit every
Verity
monitor
previously
used with
the ADD23H
mount.

The **ADD26F** is our new, heavy duty mount with the Hino trucks in mind.

(Caps are included for the beveled screw holes.)

### Measurements:

6" top of T-bolt to bottom of base (mounted flush).

Base is 2.6" x 1.6" with 1.3" between screw hole centers.

At handle, body barrel is 1.9" wide (incl. handle) x 1.25" (slit sides).

Handle is 1.4" long x .5" width at center x .5" deep.