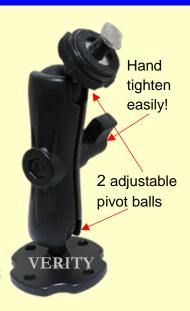

## **Heavy Duty Monitor Mounts**

**ADD22H** replaces ADD23H

Our Heavy Duty metal **ADD22H** replaces the silver, ADD23H mount and uses the <u>same hole pattern</u>. The new black mount is easier to tighten and loosen and very affordable.

#### Measurements:

6" top of T-bolt to bottom of base.

Base is 2" x 2.3" with 1" between screw holes.

At handle, body barrel is 3.9" tall x 2.2" wide (incl. handle) x .98" (slit sides).

Handle is 1.6 long x .7 width at center.