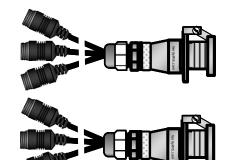

CBK203 23 Camera Coil Cable Kit: 2 sockets and 1 16' coil cable
CB005C 5m. 15' Camera Cable: From monitor to back of cab
CB005C 5m. 15' Camera Cable: Rear channel of trailer camera cable run up
CB005C 5m. 15 Camera Cable: One for each side camera
C101C Mirrored Side Camera: 120° angle