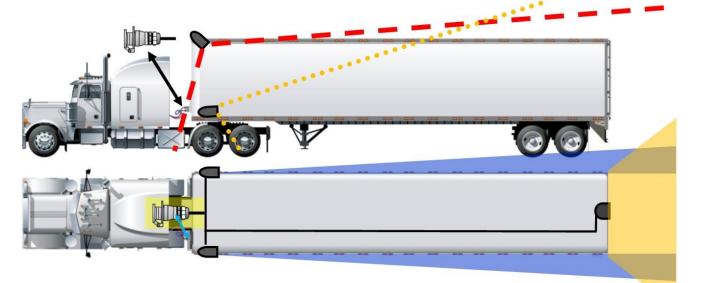

VERITY REAR VISION SYSTEMS

JUST VIEW IT!

Standard Tractor w/ 3 Cameras on Trailer Description: Standard tractor & trailer: 3 Side cameras on trailer. Cameras and cable can be adjusted to meet your needs.

## **3 Camera Tractor Trailer Installation**

1 Standard System; SM05C or SM07C

Includes:

- 1) monitor, monitor cable
- 1) monitor mount
- 1) 20 m. camera cable used in trailer
- 1) rear camera for the trailer

## <u>NOTICE</u> Diagram is for reference purpose only Subject to change without notice. Not to Scale

Drawing by: Bill V2/2017 Parts layout for Standard semi tractor and trailer