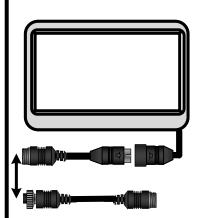

CBK203 23 Camera Coil Cable Kit: 2 sockets and 1 16' coil cable
CB005C 5m. 15' Camera Cable: From monitor to back of cab
CB005C 5m. 15' Camera Cable: Rear channel of trailer camera cable run up
CB005C 5m. 15 Camera Cable: One for each side camera
C101C Mirrored Side Camera: 120° angle

CBK203 Coil Cable Kit from cab to trailer

574-807-6004 www.verityrvs.com All rights reserved.